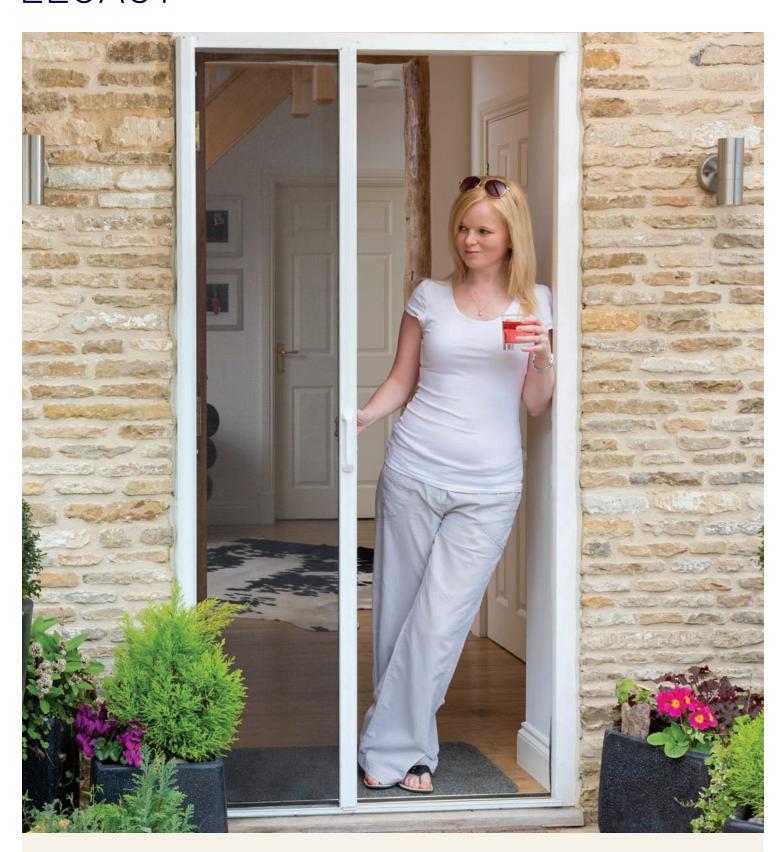

## LEGACY

INSECT PROTECTION | SOLAR SHADING | VENTILATION | BLACKOUT BLINDS

Retractable screens for

DOORS | WINDOWS | LARGE OPENINGS

Top left: The perfect combination of solar shading and fresh air ventilation.

Top right: Provides insect protection without obscuring your view.

Bottom left: Available with soft close system and latching handle.

Bottom right: Available in a variety of colours to suit your décor.

### Let fresh air into your home without insects

Enjoy uninterrupted views and natural ventilation in your home combined with protection from insects and the harsh glare of the sun. Legacy screens fit to your existing door frames to create a near-invisible barrier that lets fresh air in, blocks up to 55% of UV rays and keeps insects out. You just pull the retractable mesh across when the door is open.

The screens can be colour matched to blend in perfectly with your door frame so you'll barely notice they're there. And, for your complete peace of mind, all screens are fitted by Phantom-trained design and fitting experts.