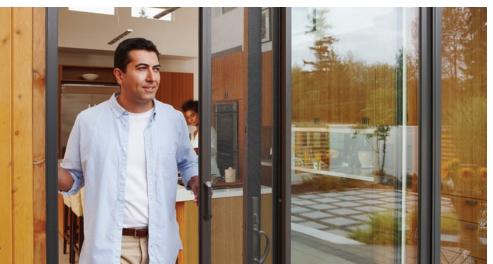

### Let fresh air into your home without insects

Enjoy uninterrupted views and natural ventilation in your home combined with protection from insects and the harsh glare of the sun. Legacy screens fit to your existing door frames to create a near-invisible barrier that lets fresh air in, blocks up to 55% of UV rays and keeps insects out. You just pull the retractable mesh across when the door is open.

The screens can be colour matched to blend in perfectly with your door frame so you'll barely notice they're there. And, for your complete peace of mind, all screens are fitted by Phantom-trained design and fitting experts.