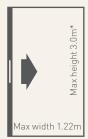

#### Single Door

#### **Double Door**

\*For doors over 2130mm high, max individual screen width is 914mm.