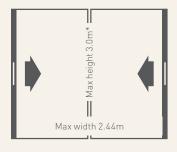

#### **Double Door**

\*For doors over 2130mm high, max individual screen width is 914mm.